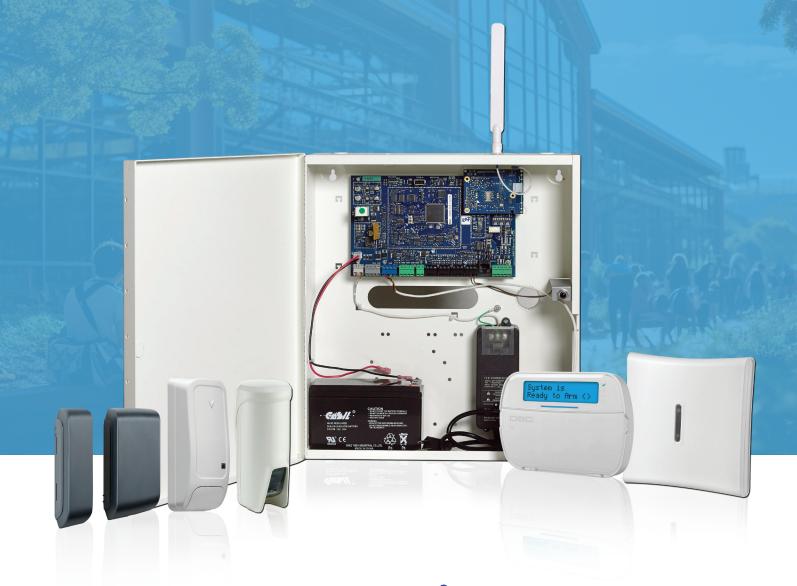

## **PowerSeries Pro**

Industrial Modular Solutions

#### Scaleable

248 zones, 32 partitions, 1000 users, SIA & CID, Modular communicators.

#### Modular Communicators

Connect 24 and Alarm.com available now, DSC Connect coming soon.

### Flexible Connectivity Expandable hybrid architecture enables wired and

PowerG Wireless connections.